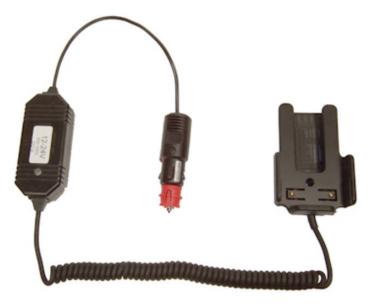

# **Charging Holder with Cigarette Lighter Adapter**

Part #982463

\$149.99

Always keep your battery charged with this high quality Swedish made Two-way Radio Vehicle Charging Holder. It is custom made with a cigarette lighter cable permanently attached to it creating a dock type connection. It provides rapid and trickle charging. The battery can be charged separately in the holder (without the radio). The holder has a LED indicator to show charging status. It works in 12 and 24 volt vehicles. The holder can be used in personal vehicles, commercial vehicles, emergency vehicles, utility vehicles etc., and mounts to any flat surface, console wall or mounting brackets such as vehicle dashboard mounts, floor mounts, pedestal mounts.

#### **Features**

- · Always keep your battery fully charged
- Works in 12 and 24 volt vehicles
- Rapid and trickle charges radio
- LED Red to Green charging status indicator

#### **Power Specs:**

- Charging cable permanently attached to holder
- Works in 12 / 24 V vehicle power outlets
- Power plug converts from 12 /24 V to 5 V output
- LED illuminated power indicator