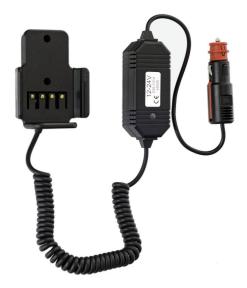

# **Vehicle Charging Holder with Cigarette Lighter Plug**

Part #982478

\$149.99

Always keep your battery charged with this high quality Swedish made Two-way Radio Vehicle Charging Holder. It is custom made with a cigarette lighter cable permanently attached to it creating a dock type connection. It provides rapid and trickle charging. The battery can be charged separately in the holder (without the radio). The holder has a LED indicator to show charging status. It works in 12 and 24 volt vehicles. The holder can be used in personal vehicles, commercial vehicles, emergency vehicles, utility vehicles etc., and mounts to any flat surface, console wall or mounting brackets such as vehicle dashboard mounts, floor mounts, pedestal mounts.

#### **Power Specs:**

- Charging cable permanently attached to holder
- Coiled cord length is 19 inch / 49 cm
- Stretched cord length is 55 inch / 139 cm
- Works in 12 / 24 V vehicle power outlets
- Power plug converts from 12 /24 V to 5 V output
- LED illuminated power indicator