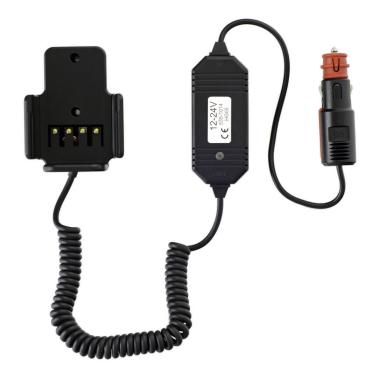

# **Vehicle Charging Holder with Cigarette Lighter Plug**

Part #982478

\$149.99

Always keep your battery charged with this high quality Swedish made Two-way Radio Vehicle Charging Holder. It is custom made with a cigarette lighter cable permanently attached to it creating a dock type connection. It provides rapid and trickle charging. The battery can be charged separately in the holder (without the radio). The holder has a LED indicator to show charging status. It works in 12 and 24 volt vehicles. The holder can be used in personal vehicles, commercial vehicles, emergency vehicles, utility vehicles etc., and mounts to any flat surface, console wall or mounting brackets such as vehicle dashboard mounts, floor mounts, pedestal mounts.

#### **Power Specs:**

- Charging cable permanently attached to holder
- Coiled cord length is 19 inch / 49 cm
- Stretched cord length is 55 inch / 139 cm
- Works in 12 / 24 V vehicle power outlets
- Power plug converts from 12 /24 V to 5 V output
- LED illuminated power indicator