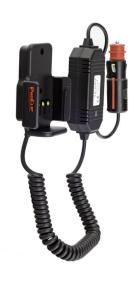

# **Vehicle Charging Holder with Cigarette Lighter Plug**

Part #982478

\$149.99

Always keep your battery charged with this high quality Swedish made Two-way Radio Vehicle Charging Holder. It is custom made with a cigarette lighter cable permanently attached to it creating a dock type connection. It provides rapid and trickle charging. The battery can be charged separately in the holder (without the radio). The holder has a LED indicator to show charging status. It works in 12 and 24 volt vehicles. The holder can be used in personal vehicles, commercial vehicles, emergency vehicles, utility vehicles etc., and mounts to any flat surface, console wall or mounting brackets such as vehicle dashboard mounts, floor mounts, pedestal mounts.

#### **Power Specs:**

- Charging cable permanently attached to holder
- Coiled cord length is 19 inch / 49 cm
- Stretched cord length is 55 inch / 139 cm
- Works in 12 / 24 V vehicle power outlets
- Power plug converts from 12 /24 V to 5 V output
- LED illuminated power indicator