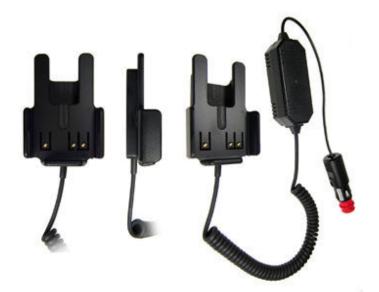

# **Charging Holder with Cigarette Lighter Adapter**

Part #982480

\$129.99

Always keep your battery charged with this high quality Swedish made Two-way Radio Vehicle Charging Holder. It is custom made with a cigarette lighter cable permanently attached to it creating a dock type connection. It provides rapid and trickle charging. The battery can be charged separately in the holder (without the radio). The holder has a LED indicator to show charging status. It works in 12 and 24 volt vehicles. The holder can be used in personal vehicles, commercial vehicles, emergency vehicles, utility vehicles etc., and mounts to any flat surface, console wall or mounting brackets such as vehicle dashboard mounts, floor mounts, pedestal mounts.

#### **Features**

- Always keep your battery fully charged
- Works in 12 and 24 volt vehicles
- Rapid and trickle charges radio
- LED Red to Green charging status indicator

Standard website promos do not apply to this item.

#### **Power Specs:**

- Charging cable permanently attached to holder
- Works in 12 / 24 V vehicle power outlets
- Power plug converts from 12 /24 V to 5 V output
- LED illuminated power indicator