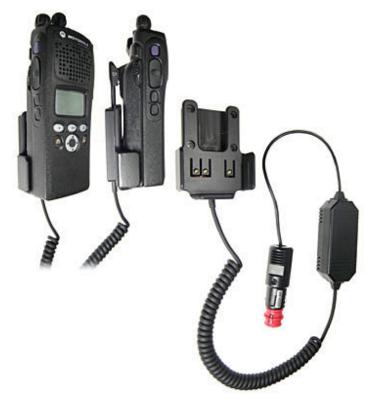

# Vehicle Charging Holder with Cigarette Lighter Plug

Part #982483

\$169.99

Always keep your battery charged with this high quality Swedish made Two-way Radio Vehicle Charging Holder. It is custom made with a cigarette lighter cable permanently attached to it creating a dock type connection. It provides rapid and trickle charging. The battery can be charged separately in the holder (without the radio). The holder has a LED indicator to show charging status. It works in 12 and 24 volt vehicles. The holder can be used in personal vehicles, commercial vehicles, emergency vehicles, utility vehicles etc., and mounts to any flat surface, console wall or mounting brackets such as vehicle dashboard mounts, floor mounts, pedestal mounts.

#### **Features**

Always keep your battery charged with this high quality Swedish made Two-way Radio Vehicle Charging Holder.

- Custom fit to your bare device
- Works in 12 and 24 volt vehicles
- Rapid and trickle charges radio

#### **Specifications**

- Charging cable permanently attached to holder
- Coiled cord length is 19 inch / 49 cm
- Stretched cord length is 55 inch / 139 cm
- Works in 12 / 24 V vehicle power outlets
- Power plug converts from 12 /24 V to 5 V output
- LED illuminated power indicator