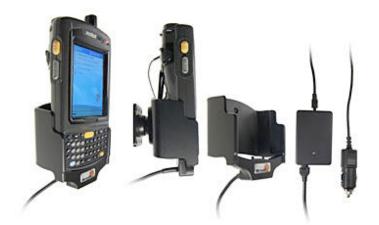

# Charging Cradle with Cigarette Lighter Adapter for MC70/MC75

Part #968811

\$129.99

Always keep your battery fully charged with this powerful high quality custom made 2 Amp Charging Holder. It has a neat and discreet design, and keeps your device in an upright position for better reception. A cigarette lighter cable is permanently attached to the base of this Holder so when your device is slid into the holder it connects to the cable plug. The Holder angles 15 degrees for optimal viewing. Easily slide your device in/out of the holder. No more fumbling around for your device. Provides for safer driving when viewing, accessing and operating your device in your vehicle.

#### **Features**

- Custom fit to your bare device
- Includes tilt-swivel to angle holder 15 degrees any direction
- Rotate between portrait and landscape view

Standard website promos do not apply to this item.

#### **Power Specs:**

- Charging cable permanently attached to holder
- Coiled cord length is 19 inch / 49 cm
- Stretched cord length is 55 inch / 139 cm
- Works in 12 / 24 V vehicle power outlets
- Power plug converts from 12 /24 V to 5 V output
- LED illuminated power indicator