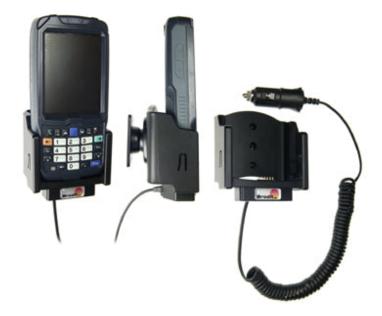

# **Charging Holder with Cigarette Lighter Plug**

Part #530029

\$164.99

Protect your investment in Mobile Computing with our in-vehicle charging holder The charging holder is device-specific and designed for in-vehicle use. The slender lightweight profile of the holder allows the user to conveniently mount it within the vehicle optimizing accessibility and operation. This increases user efficiency and reduces the potential for damage to the device. The charging holder provides a safe and secure fit when docking and maintains a reliable connection. Constructed to high- quality standards, the design can withstand the most severe road conditions and temperature extremes. The charging holder reduces concern of the device bouncing around the vehicle or running out of battery before the day is done!

#### **Features**

- Custom fit to your bare device
- Includes Tilt-Swivel to angle holder 15 degrees any direction
- Rotate between portrait and landscape view

#### **Power Specs:**

- Charging cable permanently attached to holder
- Coiled cord length is 19 inch / 49 cm
- Stretched cord length is 55 inch / 139 cm
- Works in 12 / 24 V vehicle power outlets
- Power plug converts from 12 /24 V to 5 V output
- LED illuminated power indicator