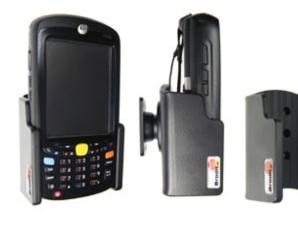

# Non-Charging Cradle for MC55/MC65/MC67

Part #511013

\$49.99

This Holder tilts/angles 15 degrees for optimal viewing. It is a high quality custom made holder with a neat and discreet design. It keeps your device in an upright position for better reception. Easily slide your device in/out of the holder. No more fumbling around for your device. Provides for safer driving when viewing, accessing and operating your device in your vehicle.

#### **Features**

- Custom fit to your bare device
- Includes Tilt-Swivel to angle holder 15 degrees any direction
- Rotate between portrait and landscape view

Standard website promos do not apply to this item.