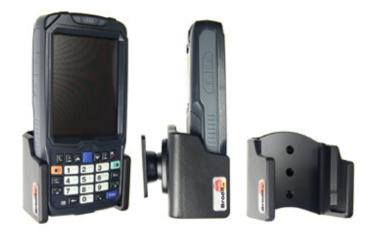

### **Holder with Tilt-Swivel**

Part #511029

\$49.99

This Holder tilts/angles 15 degrees for optimal viewing. It is a high quality custom made holder with a neat and discreet design. It keeps your device in an upright position for better reception. Easily slide your device in/out of the holder. No more fumbling around for your device. Provides for safer driving when viewing, accessing and operating your device in your vehicle.

#### **Features**

- Custom fit to your bare device
- Includes Tilt-Swivel to angle holder 15 degrees any direction
- Rotate between portrait and landscape view

## **Compatibility**

- Intermec CN50
- Intermec CN51