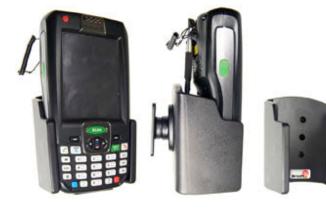

### **Holder with Tilt-Swivel**

Part #511159

\$54.99

This Holder tilts/angles 15 degrees for optimal viewing. It is a high quality custom made holder with a neat and discreet design. It keeps your device in an upright position for better reception. Easily slide your device in/out of the holder. No more fumbling around for your device. Provides for safer driving when viewing, accessing and operating your device in your vehicle.

#### **Features**

- Custom fit to your bare device
- Includes Tilt-Swivel to angle holder 15 degrees any direction
- Rotate between portrait and landscape view

## Compatibility

• Honeywell Dolphin 9700