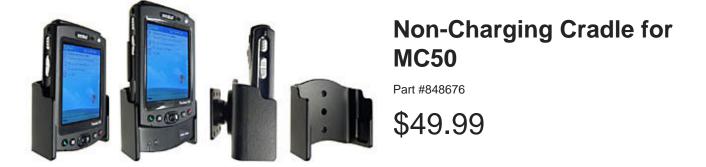

This Holder tilts/angles 15 degrees for optimal viewing. It is a high quality custom made holder with a neat and discreet design. It keeps your device in an upright position for better reception. Easily slide your device in/out of the holder. No more fumbling around for your device. Provides for safer driving when viewing, accessing and operating your device in your vehicle.

## **Features**

- Custom fit to your bare device
- Includes tilt-swivel to angle holder 15 degrees any direction
- Rotate between portrait and landscape view

Standard website promos do not apply to this item.

## Compatibility

- Motorola MC50
- Symbol MC50
- Zebra MC50