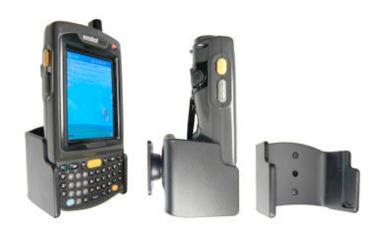

# Non-Charging Cradle for MC70

Part #848707

\$49.99

This Holder tilts/angles 15 degrees for optimal viewing. It is a high quality custom made holder with a neat and discreet design. It keeps your device in an upright position for better reception. Easily slide your device in/out of the holder. No more fumbling around for your device. Provides for safer driving when viewing, accessing and operating your device in your vehicle.

#### **Features**

- Custom fit to your bare device
- Includes tilt-swivel to angle holder 15 degrees any direction
- Rotate between portrait and landscape view

Standard website promos do not apply to this item.

### Compatibility

- Motorola MC70
- Symbol MC70
- Zebra MC70