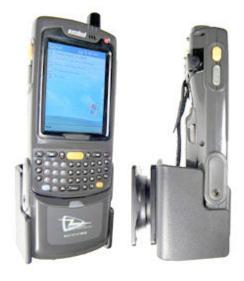

# Non-Charging Cradle for TSL Module for MC70

Part #848741

\$49.99

This Holder tilts/angles 15 degrees for optimal viewing. It is a high quality custom made holder with a neat and discreet design. It keeps your device in an upright position for better reception. Easily slide your device in/out of the holder. No more fumbling around for your device. Provides for safer driving when viewing, accessing and operating your device in your vehicle.

#### **Features**

- Custom fit to your bare device
- Includes tilt-swivel to angle holder 15 degrees any direction
- Rotate between portrait and landscape view

Standard website promos do not apply to this item.

#### Compatibility

- Motorola MC70
- Symbol MC70
- Zebra MC70