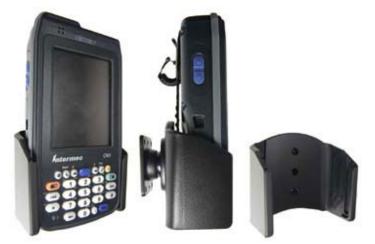

## Holder with Tilt Swivel

Part #848742

\$54.99

This Holder tilts/angles 15 degrees for optimal viewing. It is a high quality custom made holder with a neat and discreet design. It keeps your device in an upright position for better reception. Easily slide your device in/out of the holder. No more fumbling around for your device. Provides for safer driving when viewing, accessing and operating your device in your vehicle.

## **Features**

- Custom fit to your bare device
- Includes tilt-swivel to angle holder 15 degrees any direction
- Rotate between portrait and landscape view

## Compatibility

- Intermec CN3
- Intermec CN3e
- Intermec CN4