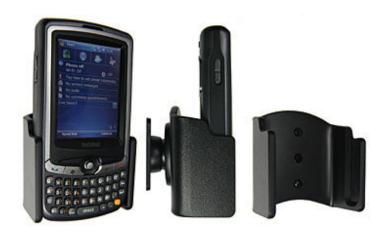

# Non-Charging Cradle for MC35

Part #848755

\$49.99

This Holder tilts/angles 15 degrees for optimal viewing. It is a high quality custom made holder with a neat and discreet design. It keeps your device in an upright position for better reception. Easily slide your device in/out of the holder. No more fumbling around for your device. Provides for safer driving when viewing, accessing and operating your device in your vehicle.

#### **Features**

- Custom fit to your bare device
- Includes tilt-swivel to angle holder 15 degrees any direction
- Rotate between portrait and landscape view

#### **Compatibility**

- Motorola MC35
- Motorola Symbol MC35
- Symbol MC35
- Zebra MC35