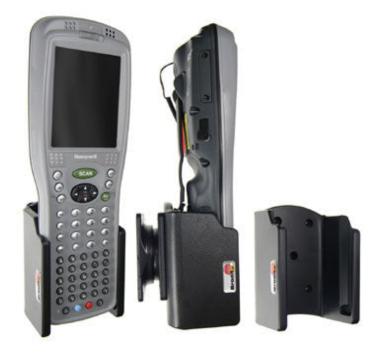

## Holder with Large Tilt Swivel

Part #848851

\$49.99

This Holder tilts/angles 15 degrees for optimal viewing. It is a high quality custom made holder with a neat and discreet design. It keeps your device in an upright position for better reception. Easily slide your device in/out of the holder. No more fumbling around for your device. Provides for safer driving when viewing, accessing and operating your device in your vehicle.

## **Features**

- Custom fit to your bare device
- Includes tilt-swivel to angle holder 15 degrees any direction
- Rotate between portrait and landscape view

## Compatibility

• Honeywell Dolphin 9900