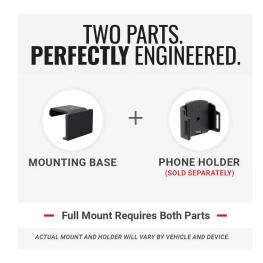

#### Device Holder NOT included, sold separately.

**Notice:** Consider how the device, or horizontal position, will fit the location and could interfere with other vehicle functions.

#### **Features**

- Provides the perfect mounting platform
- Clips into the seams of the dashboard
- Easily attach a device holder to the mount
- Secure fit within easy reach from the driver's seat
- · No holes or damage to your dashboard