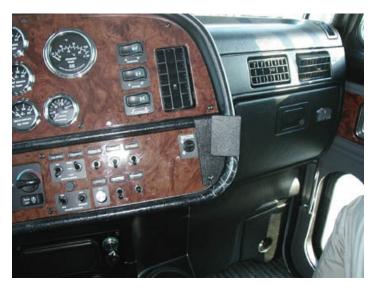

## **Angled Dash Mount**

Part #853331

\$39.99

This ProClip Center Dash Mount is a custom made vehicle specific mount. The ProClip Center Mount is a very sturdy mounting bracket that clips tightly into the seams of the dashboard. No drilling holes or dismantling of the dashboard is required, simply clip on in seconds.

### Compatibility

- Peterbilt Model 357 2000-2007
- Peterbilt Model 378 2000-2007
- Peterbilt Model 379 2000-2007
- Peterbilt Model 385 2000-2007