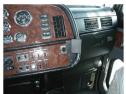

y sturdy mounting bracket that clips tightly into the seams of the dashboard. No drilling holes or dismantling of the dashboard is required, simply clip on in seconds.

#### Device Holder NOT included, sold separately.

**Notice:** Consider how the device, or horizontal position, will fit the location and could interfere with other vehicle functions.

#### **Features**

- Provides the perfect mounting platform
- Clips into the seams of the dashboard
- Easily attach a device holder to the mount
- Secure fit within easy reach from the driver's seat
- · No holes or damage to your dashboard

#### **Specifications**

base

### Compatibility

- Peterbilt Model 357 2000-2007
- Peterbilt Model 378 2000-2007
- Peterbilt Model 379 2000-2007
- Peterbilt Model 385 2000-2007

## **Image Gallery**







# **Mounting Options**



**Pedestal Mounts** 



**Custom Vehicle Mounts** 



Forklift Mounts