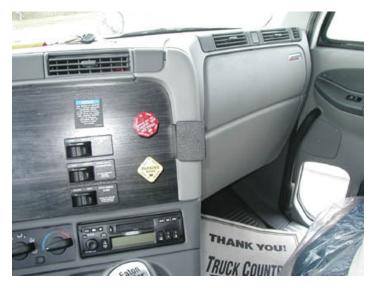

**Angled Dash Mount** 

Part #853336

This ProClip Center Dash Mount is a custom made vehicle specific mount. The ProClip Center Mount is a very sturdy mounting bracket that clips tightly into the seams of the dashboard. No drilling holes or dismantling of the dashboard is required, simply clip on in seconds.

### **Features**

- Provides the perfect mounting platform
- · Clips into the seams of the dashboard
- · Easily attach a device holder to the mount
- Secure fit within easy reach from the driver's seat
- No holes or damage to your dashboard

## Compatibility

- Freightliner Argosy 2001-2007
- Freightliner Century Class S/T 1996-2011
- Freightliner Columbia 2001-2007
- Freightliner Coronado 2003-2018