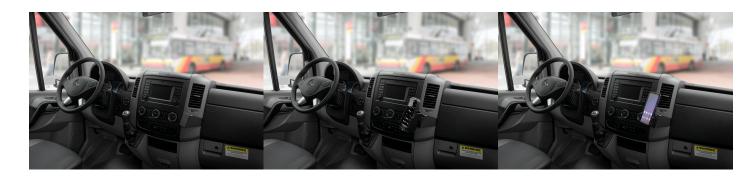

ther vehicle functions.

#### **Features**

- Provides the perfect mounting platform
- Clips into the seams of the dashboard
- Easily attach a device holder to the mount
- Secure fit within easy reach from the driver's seat
- · No holes or damage to your dashboard

#### Compatibility

- Coachman Galleria 2018-2018
- Coachman Prism 2007-2018
- Dodge Sprinter 2007-2011
- Fleetwood Pulse 2018-2018
- Freightliner Sprinter 2007-2018
- Itasca Navion 2007-2014
- Itasca Reyo 2007-2014
- Jayco Melbourne 2016-2018
- Mercedes Benz Sprinter 2007-2018
- Winnebago Era 2007-2018
- Winnebago Navion 2014-2018
- Winnebago Porto 2018-2018
- Winnebago Revel 2017-2018
- Winnebago View 2007-2018
- Winnebago View Profile 2007-2018

• Winnebago Vita 2018-2018

## **Specifications**

base

#### **Image Gallery**



## **Mounting Options**







**Custom Vehicle Mounts** 



Forklift Mounts