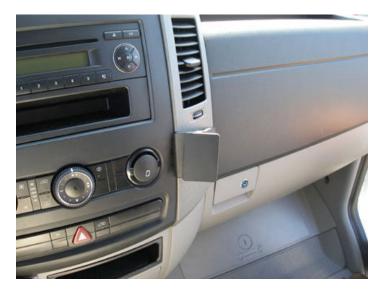

# ProClip\*

Angled Dash Mount for Select Airstream, Coachman, Dodge, Fleetwood, Freightliner, Itasca, Jayco, Mercedes, and Winnebago Models

Part #853874

\$44.99

This ProClip Center Dash Mount is a custom made vehicle specific mount. The ProClip Center Mount is a very sturdy mounting bracket that clips tightly into the seams of the dashboard. No drilling holes or dismantling of the dashboard is required, simply clip on in seconds.

#### **Features**

- Provides the perfect mounting platform
- Clips into the seams of the dashboard
- Easily attach a device holder to the mount
- Secure fit within easy reach from the driver's seat
- · No holes or damage to your dashboard

#### Compatibility

- Coachman Galleria 2018-2018
- Coachman Prism 2007-2018
- Dodge Sprinter 2007-2011
- Fleetwood Pulse 2018-2018
- Freightliner Sprinter 2007-2018
- Itasca Navion 2007-2014
- Itasca Reyo 2007-2014
- Jayco Melbourne 2016-2018
- Mercedes Benz Sprinter 2007-2018
- Winnebago Era 2007-2018
- Winnebago Navion 2014-2018
- Winnebago Porto 2018-2018
- Winnebago Revel 2017-2018
- Winnebago View 2007-2018
- Winnebago View Profile 2007-2018