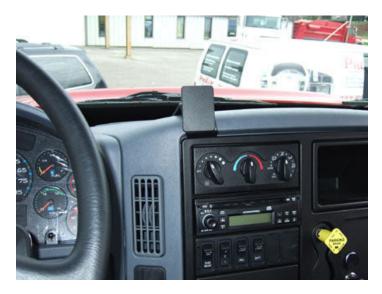

### **Center Dash Mount**

Part #853943

\$39.99

This ProClip Center Dash Mount is a custom made vehicle specific mount. The ProClip Center Mount is a very sturdy mounting bracket that clips tightly into the seams of the dashboard. No drilling holes or dismantling of the dashboard is required, simply clip on in seconds.

#### Device Holder NOT included, sold separately.

**Notice:** Consider how the device, or horizontal position, will fit the location and could interfere with other vehicle functions.

#### **Features**

- Provides the perfect mounting platform
- Clips into the seams of the dashboard
- Easily attach a device holder to the mount
- Secure fit within easy reach from the driver's seat
- · No holes or damage to your dashboard