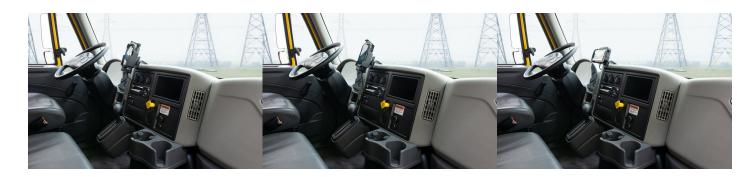

ng holes or dismantling of the dashboard is required, simply clip on in seconds.

#### Device Holder NOT included, sold separately.

**Notice:** Consider how the device, or horizontal position, will fit the location and could interfere with other vehicle functions.

#### **Features**

- Provides the perfect mounting platform
- Clips into the seams of the dashboard
- Easily attach a device holder to the mount
- Secure fit within easy reach from the driver's seat
- · No holes or damage to your dashboard

#### **Specifications**

base

## Compatibility

- International 4000-series 2002-2017
- International 7000-series 2002-2017
- International 8000-series 2002-2017
- International Durastar 2002-2018
- International TerraStar 2010-2017
- International Workstar 2002-2017

## **Image Gallery**



# **Mounting Options**







**Custom Vehicle Mounts** 



Forklift Mounts