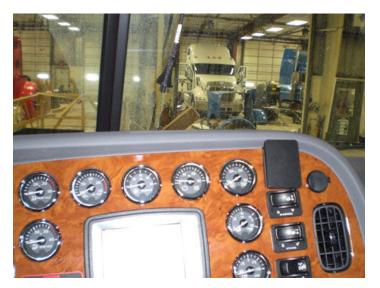

# **Angled Dash Mount**

Part #854146

\$44.99

This ProClip Center Dash Mount is a custom made vehicle specific mount. The ProClip Center Mount is a very sturdy mounting bracket that clips tightly into the seams of the dashboard. No drilling holes or dismantling of the dashboard is required, simply clip on in seconds.

### Compatibility

- Peterbilt Model 357 2008-2015
- Peterbilt Model 365 2008-2015
- Peterbilt Model 367 2008-2015
- Peterbilt Model 384 2008-2015
- Peterbilt Model 386 2005-2015
- Peterbilt Model 388 2008-2015
- Peterbilt Model 389 2008-2015