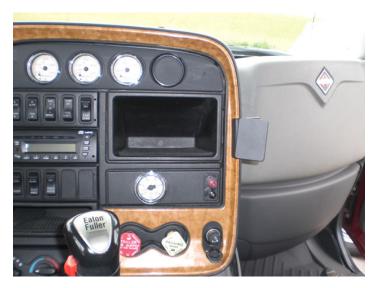

## **Angled Dash Mount**

Part #854505

\$44.99

This ProClip Center Dash Mount is a custom made vehicle specific mount. The ProClip Center Mount is a very sturdy mounting bracket that clips tightly into the seams of the dashboard. No drilling holes or dismantling of the dashboard is required, simply clip on in seconds.

### Compatibility

- International Lonestar 2008-2017
- International Prostar 2008-2017