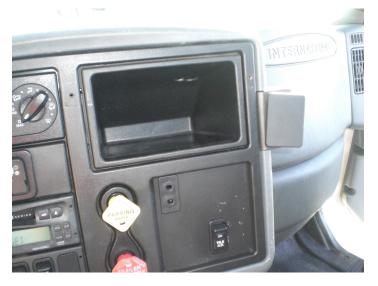

# **Angled Dash Mount**

Part #854544

\$44.99

This ProClip Center Dash Mount is a custom made vehicle specific mount. The ProClip Center Mount is a very sturdy mounting bracket that clips tightly into the seams of the dashboard. No drilling holes or dismantling of the dashboard is required, simply clip on in seconds.

## Compatibility

- International 4000-series 2002-2017
- International 7000-series 2002-2017
- International 8000-series 2002-2017
- International Durastar 2002-2018
- International TerraStar 2010-2018
- International Transtar 2002-2018
- International Workstar 2002-2017