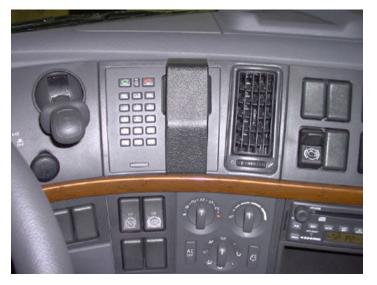

## **Center Dash Mount**

Part #853189

\$44.99

This ProClip Center Dash Mount is a custom made vehicle specific mount. The ProClip Center Mount is a very sturdy mounting bracket that clips tightly into the seams of the dashboard. No drilling holes or dismantling of the dashboard is required, simply clip on in seconds.

#### **Features**

- Provides the perfect mounting platform
- · Clips into the seams of the dashboard
- · Easily attach a device holder to the mount
- Secure fit within easy reach from the driver's seat
- No holes or damage to your dashboard

### Compatibility

- Volvo FH-series 2003-2018
- Volvo FM-series 2003-2018
- Volvo FMX 2003-2018
- Volvo NH-series 2003-2018
- Volvo VHD-series 2003-2018
- Volvo VN-series 2003-2018
- Volvo VNL-series 2003-2018
- Volvo VNM-series 2003-2018
- Volvo VT-series 2003-2018