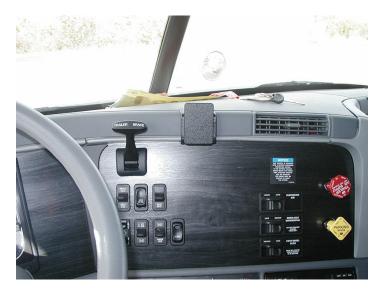

#### **Center Dash Mount**

Part #853335

\$44.99

This ProClip Center Dash Mount is a custom made vehicle specific mount. The ProClip Center Mount is a very sturdy mounting bracket that clips tightly into the seams of the dashboard. No drilling holes or dismantling of the dashboard is required, simply clip on in seconds.

#### **Features**

- Provides the perfect mounting platform
- Clips into the seams of the dashboard
- Easily attach a device holder to the mount
- Secure fit within easy reach from the driver's seat
- No holes or damage to your dashboard

### Compatibility

- Freightliner Argosy 2001-2007
- Freightliner Century Class S/T 1996-2011
- Freightliner Columbia 2001-2007
- Freightliner Coronado 2003-2018