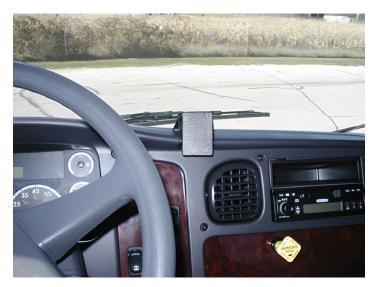

#### **Center Dash Mount**

Part #853337

\$44.99

This ProClip Center Dash Mount is a custom made vehicle specific mount. The ProClip Center Mount is a very sturdy mounting bracket that clips tightly into the seams of the dashboard. No drilling holes or dismantling of the dashboard is required, simply clip on in seconds.

#### **Features**

- Provides the perfect mounting platform
- · Clips into the seams of the dashboard
- Easily attach a device holder to the mount
- · Secure fit within easy reach from the driver's seat
- No holes or damage to your dashboard

### Compatibility

- Freightliner 114SD 2012-2022
- Freightliner M2 Business Class 2003-2023
- Jayco Seneca 2003-2024
- Newmar Super Star 2020-2024
- Newmar Supreme Aire 2020-2024