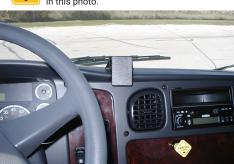

# This vehicle has multiple dashboard styles. This mount only fits the dashboard shown in this photo.