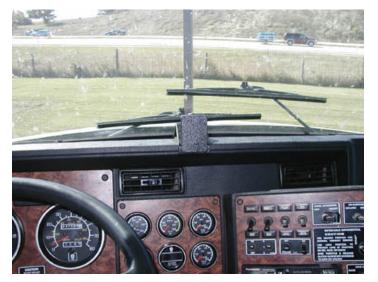

# **Center Dash Mount**

Part #853342

\$44.99

This ProClip Center Dash Mount is a custom made vehicle specific mount. The ProClip Center Mount is a very sturdy mounting bracket that clips tightly into the seams of the dashboard. No drilling holes or dismantling of the dashboard is required, simply clip on in seconds.

### **Features**

- Provides the perfect mounting platform
- · Clips into the seams of the dashboard
- · Easily attach a device holder to the mount
- Secure fit within easy reach from the driver's seat
- No holes or damage to your dashboard

## **Image Gallery**