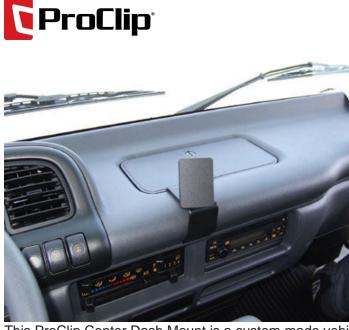

# **Center Dash Mount**

Part #853933

\$39.99

This ProClip Center Dash Mount is a custom made vehicle specific mount. The ProClip Center Mount is a very sturdy mounting bracket that clips tightly into the seams of the dashboard. No drilling holes or dismantling of the dashboard is required, simply clip on in seconds.

#### Device Holder NOT included, sold separately.

**Notice:** Consider how the device, or horizontal position, will fit the location and could interfere with other vehicle functions.