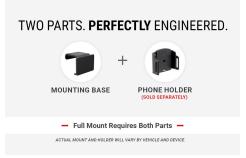

#### Device Holder NOT included, sold separately.

**Notice:** Consider how the device, or horizontal position, will fit the location and could interfere with other vehicle functions.

#### **Features**

- Provides the perfect mounting platform
- Clips into the seams of the dashboard
- · Easily attach a device holder to the mount
- · Secure fit within easy reach from the driver's seat
- No holes or damage to your dashboard