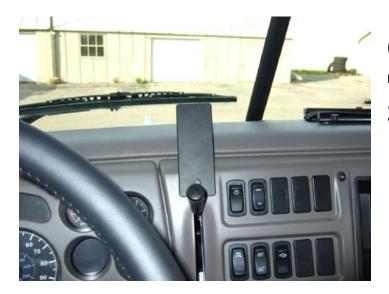

#### **Center Dash Mount**

Part #853935

\$44.99

This ProClip Center Dash Mount is a custom made vehicle specific mount. The ProClip Center Mount is a very sturdy mounting bracket that clips tightly into the seams of the dashboard. No drilling holes or dismantling of the dashboard is required, simply clip on in seconds.

### Compatibility

• Mack Vision series 2003-2008