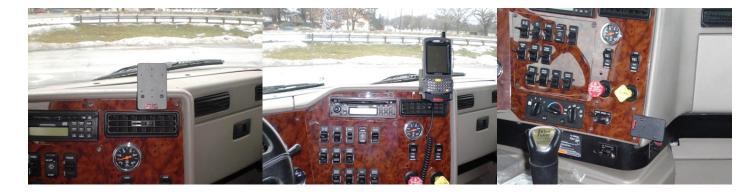

ips tightly into the seams of the dashboard. No drilling holes or dismantling of the dashboard is required, simply clip on in seconds.

#### Device Holder NOT included, sold separately.

**Notice:** Consider how the device, or horizontal position, will fit the location and could interfere with other vehicle functions.

### **Features**

- Provides the perfect mounting platform
- Clips into the seams of the dashboard
- · Easily attach a device holder to the mount
- · Secure fit within easy reach from the driver's seat
- No holes or damage to your dashboard

Standard website promos do not apply to this item.

## Compatibility

- International 5000-series 2000-2011
- International 9000i 9900i series 2000-2018
- International Paystar 2000-2017

# **Specifications**

base

# **Image Gallery**



# **Mounting Options**



Pedestal Mounts



**Custom Vehicle Mounts** 



Forklift Mounts