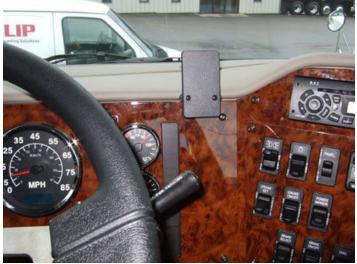

# **Center Dash Mount**

Part #853942

\$39.99

This ProClip Center Dash Mount is a custom made vehicle specific mount. The ProClip Center Mount is a very sturdy mounting bracket that clips tightly into the seams of the dashboard. No drilling holes or dismantling of the dashboard is required, simply clip on in seconds.

### **Features**

- Provides the perfect mounting platform
- Clips into the seams of the dashboard
- · Easily attach a device holder to the mount
- · Secure fit within easy reach from the driver's seat
- No holes or damage to your dashboard

## Compatibility

- International 5000-series 2000-2011
- International 9000i 9900i series 2000-2018
- International Paystar 2000-2017