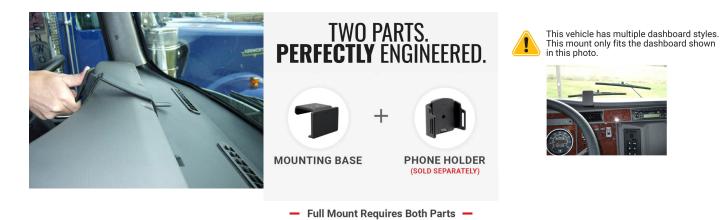

# **Center Dash Mount**

Part #853961

\$39.99

This ProClip Center Dash Mount is a custom made vehicle specific mount. The ProClip Center Mount is a very sturdy mounting bracket that clips tightly into the seams of the dashboard. No drilling holes or dismantling of the dashboard is required, simply clip on in seconds.

#### Device Holder NOT included, sold separately.

**Notice:** Consider how the device, or horizontal position, will fit the location and could interfere with other vehicle functions.

#### **Features**

- Provides the perfect mounting platform
- · Clips into the seams of the dashboard
- · Easily attach a device holder to the mount
- Secure fit within easy reach from the driver's seat
- No holes or damage to your dashboard