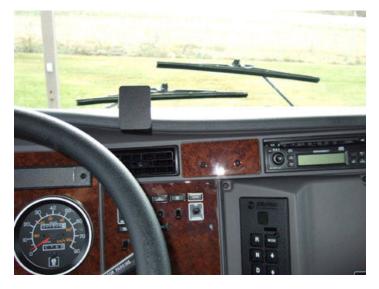

# **Center Dash Mount**

Part #853961

\$39.99

This ProClip Center Dash Mount is a custom made vehicle specific mount. The ProClip Center Mount is a very sturdy mounting bracket that clips tightly into the seams of the dashboard. No drilling holes or dismantling of the dashboard is required, simply clip on in seconds.

#### Compatibility

- Kenworth C500 2002-2005
- Kenworth T170 2002-2005
- Kenworth T270 2002-2005
- Kenworth T300 2002-2005
- Kenworth T370 2002-2005
- Kenworth T440 2002-2005
- Kenworth T600 2002-2005
- Kenworth T660 2002-2005
- Kenworth T680 2002-2005
- Kenworth T800 2002-2005
- Kenworth T880 2002-2005
- Kenworth W900 Series 2002-2005