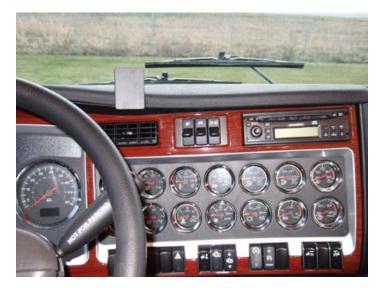

# A Complete ProClip Solution Requires **Two** Parts

(SOLD SEPARATELY)

 The actual Mount and Holder parts will vary by Vehicle and Device.

This vehicle has multiple dashboard styles. This mount only fits the dashboard shown in this photo.