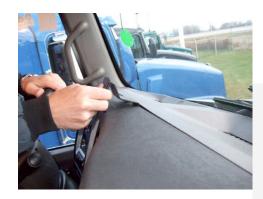

#### **Center Dash Mount**

Part #853962

\$44.99

This ProClip Center Dash Mount is a custom made vehicle specific mount. The ProClip Center Mount is a very sturdy mounting bracket that clips tightly into the seams of the dashboard. No drilling holes or dismantling of the dashboard is required, simply clip on in seconds.

#### **Features**

- Provides the perfect mounting platform
- · Clips into the seams of the dashboard
- Easily attach a device holder to the mount
- Secure fit within easy reach from the driver's seat
- · No holes or damage to your dashboard