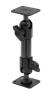

#### **Center Dash Mount**

Part #853962

\$44.99

This ProClip Center Dash Mount is a custom made vehicle specific mount. The ProClip Center Mount is a very sturdy mounting bracket that clips tightly into the seams of the dashboard. No drilling holes or dismantling of the dashboard is required, simply clip on in seconds.

#### **Features**

- Provides the perfect mounting platform
- · Clips into the seams of the dashboard
- Easily attach a device holder to the mount
- Secure fit within easy reach from the driver's seat
- · No holes or damage to your dashboard