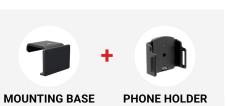

#### Device Holder NOT included, sold separately.

**Notice:** Consider how the device, or horizontal position, will fit the location and could interfere with other vehicle functions.

# A Complete ProClip Solution Requires **Two** Parts

(SOLD SEPARATELY)

 The actual Mount and Holder parts will vary by Vehicle and Device.

This vehicle has multiple dashboard styles. This mount only fits the dashboard shown in this photo.