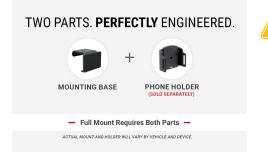

# **Center Dash Mount**

Part #854507

\$39.99

This ProClip Center Dash Mount is a custom made vehicle specific mount. The ProClip Center Mount is a very sturdy mounting bracket that clips tightly into the seams of the dashboard. No drilling holes or dismantling of the dashboard is required, simply clip on in seconds.

#### Device Holder NOT included, sold separately.

**Notice:** Consider how the device, or horizontal position, will fit the location and could interfere with other vehicle functions.