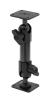

# **Center Dash Mount**

Part #854507

\$39.99

This ProClip Center Dash Mount is a custom made vehicle specific mount. The ProClip Center Mount is a very sturdy mounting bracket that clips tightly into the seams of the dashboard. No drilling holes or dismantling of the dashboard is required, simply clip on in seconds.

#### **Features**

- Provides the perfect mounting platform
- Clips into the seams of the dashboard
- · Easily attach a device holder to the mount
- · Secure fit within easy reach from the driver's seat
- No holes or damage to your dashboard