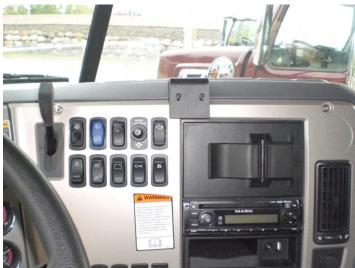

## **Image Gallery**

This vehicle has multiple dashboard styles. This mount only fits the dashboard shown in this photo.