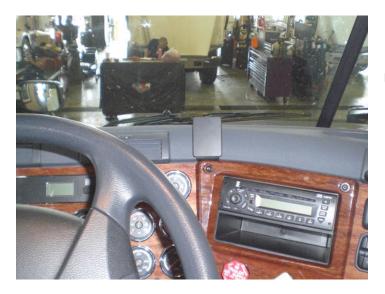

# **Extra-Strength Dash Mount**

Part #854510

\$39.99

This ProClip Center Dash Mount is a custom made vehicle specific mount. The ProClip Center Mount is a very sturdy mounting bracket that clips tightly into the seams of the dashboard. No drilling holes or dismantling of the dashboard is required, simply clip on in seconds.

# Compatibility

• Freightliner Cascadia 2008-2017