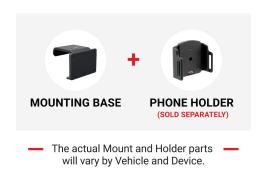

# A Complete ProClip Solution Requires **Two** Parts

#### Device Holder NOT included, sold separately.

**Notice:** Consider how the device, or horizontal position, will fit the location and could interfere with other vehicle functions.