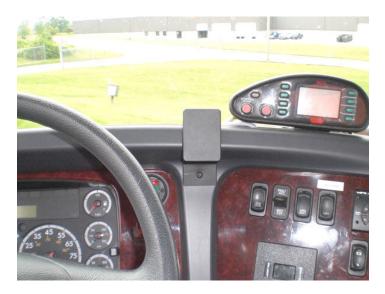

### **Center Dash Mount**

Part #854512

\$24.99

This ProClip Center Dash Mount is a custom made vehicle specific mount. The ProClip Center Mount is a very sturdy mounting bracket that clips tightly into the seams of the dashboard. No drilling holes or dismantling of the dashboard is required, simply clip on in seconds.

#### Device Holder NOT included, sold separately.

**Notice:** Consider how the device, or horizontal position, will fit the location and could interfere with other vehicle functions.

## Compatibility

• Freightliner M2 Business Class 2009-2018