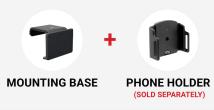

Phone holder and other device holders are sold separately.

**Notice:??**Consider how the device, or horizontal position, will fit the location and could interfere with other vehicle functions.

## A Complete ProClip Solution Requires **Two** Parts

The actual Mount and Holder parts — will vary by Vehicle and Device.