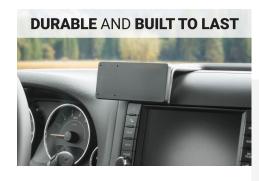

# **Center Dash Phone Mount for Jeep Wrangler JK**

Part #854548

\$44.99

**Exact Fit:** This exact-fitting ProClip Center Dash mounting base is designed specifically for your Jeep Wrangler JK or JKU model from 2011-2018.

**Solid and secure for any phone:** Attach any ProClip phone holder to the base for one of the best Jeep Wrangler JK phone mounts.

**Easy to install:** Attaches just above the center screen and hooks on top using the upper coin tray to create a tight fit without damaging your dashboard. No drilling holes or dismantling of the dashboard is required.

#### **Features**

This exact-fit ProClip dash mount is designed specifically for your Jeep Wrangler and securely attaches above the center screen.

- Fits the Jeep Wrangler from 2011 2018
- Secure mounting base for iPhone, Samsung, cell phones and GPS devices
- Center location for optimal phone viewing and hands-free use
- Easy installation. Clips tightly into seams of the dashboard
- High-quality ABS plastic is built to last