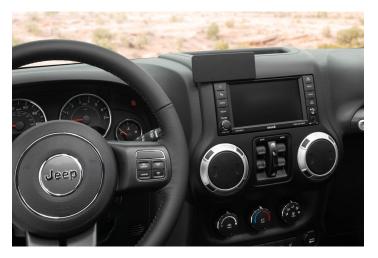

# **Center Dash Phone Mount for Jeep Wrangler JK**

Part #854548

\$44.99

**Exact Fit:** This exact-fitting ProClip Center Dash mounting base is designed specifically for your Jeep Wrangler JK or JKU model from 2011-2018.

**Solid and secure for any phone:** Attach any ProClip phone holder to the base for one of the best Jeep Wrangler JK phone mounts.

**Easy to install:** Attaches just above the center screen and hooks on top using the upper coin tray to create a tight fit without damaging your dashboard. No drilling holes or dismantling of the dashboard is required.

#### **Features**

This exact-fit ProClip dash mount is designed specifically for your Jeep Wrangler and securely attaches above the center screen.

- Fits the Jeep Wrangler from 2011 2018
- Secure mounting base for iPhone, Samsung, cell phones and GPS devices
- Center location for optimal phone viewing and hands-free use
- Easy installation. Clips tightly into seams of the dashboard
- High-quality ABS plastic is built to last