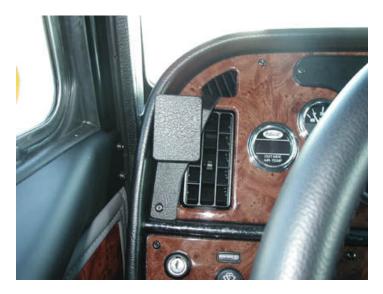

#### **Left Mount**

Part #803332

\$39.99

This ProClip Center Dash Mount is a custom made vehicle specific mount. The ProClip Center Mount is a very sturdy mounting bracket that clips tightly into the seams of the dashboard. No drilling holes or dismantling of the dashboard is required, simply clip on in seconds.

### Compatibility

- Peterbilt Model 357 2000-2007
- Peterbilt Model 378 2000-2007
- Peterbilt Model 379 2000-2007
- Peterbilt Model 385 2000-2007