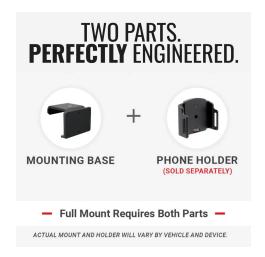

#### Device Holder NOT included, sold separately.

**Notice:** Consider how the device, or horizontal position, will fit the location and could interfere with other vehicle functions.

#### **Features**

- Provides the perfect mounting platform
- · Clips into the seams of the dashboard
- Easily attach a device holder to the mount
- Secure fit within easy reach from the driver's seat
- · No holes or damage to your dashboard