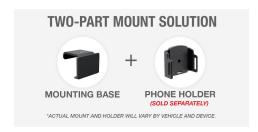

Device Holder NOT included, sold separately.

**Notice:** Consider how the device, or horizontal position, will fit the location and could interfere with other vehicle functions.

#### **Features**

- Provides the perfect mounting platform
- Clips into the seams of the dashboard
- Easily attach a device holder to the mount
- Secure fit within easy reach from the driver's seat
- · No holes or damage to your dashboard