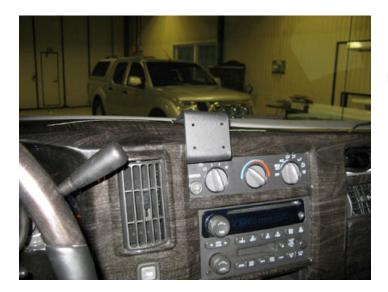

## **Extra-Strength Dash Mount**

Part #213463

\$44.99

This ProClip Center Dash Mount is a custom made vehicle specific mount. The ProClip Center Mount is a very sturdy mounting bracket that clips tightly into the seams of the dashboard. No drilling holes or dismantling of the dashboard is required, simply clip on in seconds.

Device Holder NOT included, sold separately.

**Notice:** Consider how the device, or horizontal position, will fit the location and could interfere with other vehicle functions.

### Compatibility

- Chevrolet Express 2003-2007
- GMC Savana 2003-2007