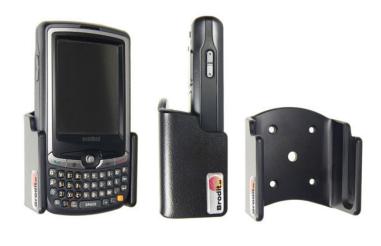

# Non-Charging Cradle for MC35

Part #246418

\$34.99

This is a high quality custom made holder with a neat and discreet design. It keeps your device in an upright position for better viewing and reception. Easily slide your device in/out of the holder. No more fumbling around for your device. Provides for safer driving when viewing, accessing and operating your device in your vehicle.

#### **Features**

- Custom fit to your bare device
- Does not angle or rotate; providing a solid mounting platform
- Combine with a ProClip vehicle mount for a full mounting solution

#### **Compatibility**

- Motorola MC35
- Motorola Symbol MC35
- Symbol MC35
- Zebra MC35