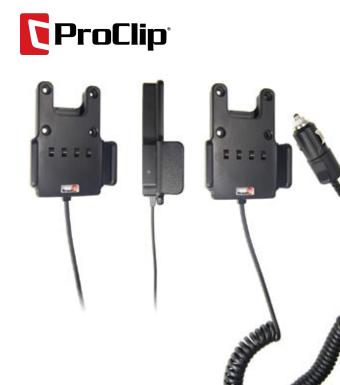

# Vehicle Charging Holder with Cigarette Lighter Plug

Part #530224

\$139.99

Always keep your battery charged with this high quality Swedish made Two-way Radio Vehicle Charging Holder. It is custom made with a cigarette lighter cable permanently attached to it creating a dock type connection. It provides rapid and trickle charging. The battery can be charged separately in the holder (without the radio). The holder has a LED indicator to show charging status. It works in 12 and 24 volt vehicles. The holder can be used in personal vehicles, commercial vehicles, emergency vehicles, utility vehicles etc., and mounts to any flat surface, console wall or mounting brackets such as vehicle dashboard mounts, floor mounts, pedestal mounts.

#### **Features**

Always keep your battery charged with this high quality Swedish made Two-way Radio Vehicle Charging Holder.

- Custom fit to your bare device
- Works in 12 and 24 volt vehicles
- Rapid and trickle charges radio

#### **Power Specs:**

- Charging cable permanently attached to holder
- Coiled cord length is 19 inch / 49 cm
- Stretched cord length is 55 inch / 139 cm
- Works in 12 / 24 V vehicle power outlets
- Power plug converts from 12 /24 V to 5 V output
- LED illuminated power indicator