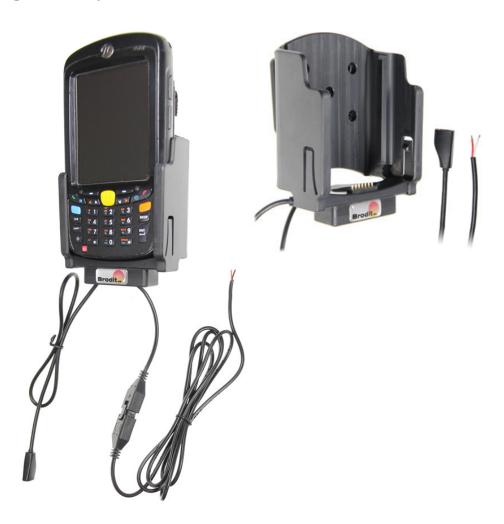

# Charging Cradle with USB-On-The-Go Cable for Hard-Wired Install for MC55/MC65/MC67

Part #532180

\$159.99

This custom-made device holder keeps your phone in an upright position for better reception, with a 15-degree viewing angle. A straight power cable is permanently attached to the base for hard-wiring behind the dashboard. It's easy to slide your device in and out of the holder and no need to disconnect any cable or press release buttons. The holder converts the power from 12V to 5V, providing a clean set up with no cables hanging in front of the dashboard. Professional installation is recommended.

#### **Features**

- Custom fit to your device
- Includes Tilt-Swivel to angle holder 15 degrees any direction
- Rotate between portrait and landscape view
- USB On-The-Go cable permanently attached to holder for data transfer
- Combine with a ProClip vehicle mount to make a full mounting solution

#### **Power Specs:**

- Charging cable permanently attached to holder
- Cord length with black box is 96 inch / 243 cm
- Black power conversion box is 3 inch / 7.6 cm
- Provides 10 Watts (2A) charging power
- Hard-wire to 12 / 24 V vehicle power sources
- Black box converts from 12 / 24 V to 5 V output
- LED illuminated power indicator