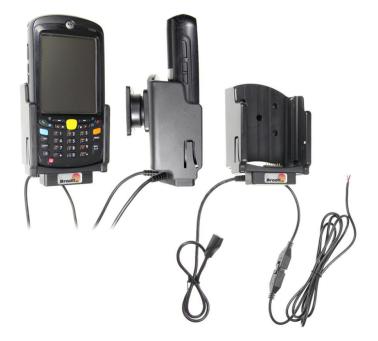

# Charging Cradle with USB-On-The-Go Cable for Hard-Wired Install for MC55/MC65/MC67

Part #532180

\$159.99

This custom-made device holder keeps your phone in an upright position for better reception, with a 15-degree viewing angle. A straight power cable is permanently attached to the base for hard-wiring behind the dashboard. It's easy to slide your device in and out of the holder and no need to disconnect any cable or press release buttons. The holder converts the power from 12V to 5V, providing a clean set up with no cables hanging in front of the dashboard. Professional installation is recommended.

#### **Features**

- Custom fit to your device
- Includes Tilt-Swivel to angle holder 15 degrees any direction
- Rotate between portrait and landscape view
- USB On-The-Go cable permanently attached to holder for data transfer
- Combine with a ProClip vehicle mount to make a full mounting solution

#### **Power Specs:**

- Charging cable permanently attached to holder
- Cord length with black box is 96 inch / 243 cm
- Black power conversion box is 3 inch / 7.6 cm
- Provides 10 Watts (2A) charging power
- Hard-wire to 12 / 24 V vehicle power sources
- Black box converts from 12 / 24 V to 5 V output
- LED illuminated power indicator