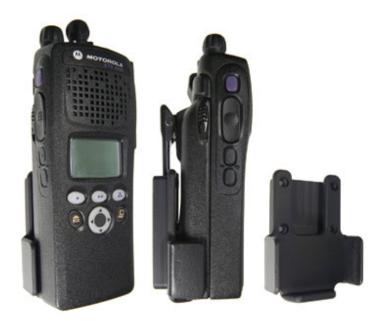

### **Non-Charging Cradle**

Part #841483

\$34.99

This high quality holder is a cradle style mount custom made for a perfect fit with your radio. It keeps your radio in an upright position for better viewing and reception. Easily slide your radio in/out of the holder. No more fumbling around for your device.

#### **Features**

- Custom fit to your bare device
- Works with all ProClip custom vehicle mounts
- Keeps the radio upright for better reception

### **Compatibility**

- Motorola MTX2500
- Motorola MTX3000
- Motorola MTX5000
- Motorola XTS 2500
- Motorola XTS 3000
- Motorola XTS 5000