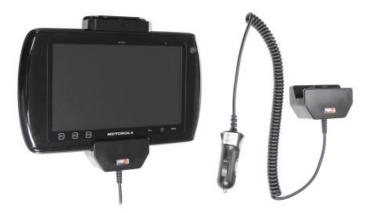

# Charging Cable with Cigarette Lighter Adapter for ET1

Part #942750

\$119.99

This charging cable custom made for a perfect fit with the Motorola ET1 tablet. It has a dock connector for easy connection to the tablet and a coiled power cord with a cigarette lighter plug for connection to a power outlet in the vehicle.

#### **Features**

- · Charging cable for ET1
- Works in 12 / 24 V vehicle power outlets
- Power plug converts from 12 /24 V to 5 V output
- LED illuminated power indicator

Standard website promos do not apply to this item.

#### **Power Specs:**

- Charging cable for ET1
- Coiled cord length is 19 inch / 49 cm
- Stretched cord length is 55 inch / 139 cm
- Works in 12 / 24 V vehicle power outlets
- Power plug converts from 12 /24 V to 5 V output
- LED illuminated power indicator