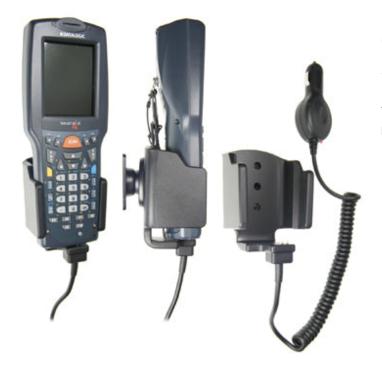

# Charging Holder with Tilt Swivel and Cigarette Lighter Adapter

Part #968874

\$129.99

Always keep your battery fully charged with this high quality custom made Holder. It has a neat and discreet design, and keeps your device in an upright position for better reception. A cigarette lighter cable is permanently attached to the base of this Holder so when your device is slid into the holder it connects to the cable plug. The Holder angles 15 degrees for optimal viewing. Easily slide your device in/out of the Holder. No more fumbling around for your device. Provides for safer driving when viewing, accessing and operating your device in your vehicle.

### Features

- Custom fit to your bare device
- Includes tilt-swivel to angle holder 15 degrees any direction
- Rotate between portrait and landscape view

#### **Power Specs:**

- Charging cable permanently attached to holder
- Coiled cord length is 19 inch / 49 cm
- Stretched cord length is 55 inch / 139 cm
- Works in 12 / 24 V vehicle power outlets
- Power plug converts from 12 /24 V to 5 V output
- LED illuminated power indicator