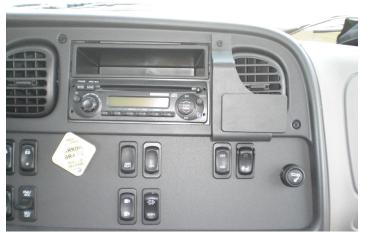

# **Angled Dash Mount**

Part #854787

\$44.99

This ProClip Center Dash Mount is a custom made vehicle specific mount. The ProClip Center Mount is a very sturdy mounting bracket that clips tightly into the seams of the dashboard. No drilling holes or dismantling of the dashboard is required, simply clip on in seconds.

### Compatibility

- Freightliner M2 Business Class 2003-2018
- Jayco Seneca 2003-2018