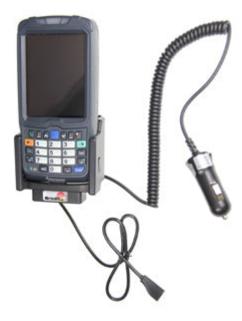

# Charging Holder with Tilt-Swivel, Cigarette Lighter Plug and USB on-the-go Cable

Part #530146

\$149.99

Always keep your battery fully charged with this high quality custom made holder. This charging holder is a cradle style mount custom made for a perfect fit with your device. It has a dock connector for easy connection of the device to the holder and a power cord with a cigarette lighter plug for connection to a power outlet in the vehicle. Additionally it has a USB on-the-go cable for connection to external devices. The Holder angles 15 degrees for optimal viewing and can swivel 360 degrees. The holder comes with the AMPS hole pattern for quick attachment to any flat surface or mounting brackets such as vehicle dashboard mounts, pedestal mounts or handlebar mounts. Easily slide your device in/out of the holder. No more fumbling around for your device. Provides for safer driving when viewing, accessing and operating your device in your vehicle.

#### **Features**

- Custom fit to your device
- Includes Tilt-Swivel to angle holder 15 degrees any direction
- Rotate between portrait and landscape view
- USB On-The-Go cable permanently attached to holder for data transfer
- Combine with a ProClip vehicle mount to make a full mounting solution

#### **Power Specs:**

- Charging cable permanently attached to holder
- Coiled cord length is 19 inch / 49 cm
- Stretched cord length is 55 inch / 139 cm
- Works in 12 / 24 V vehicle power outlets
- Power plug converts from 12 /24 V to 5 V output
- LED illuminated power indicator