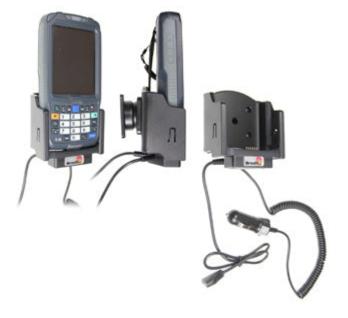

# Charging Holder with Tilt-Swivel, Cigarette Lighter Plug and USB on-the-go Cable

Part #530146

\$149.99

Always keep your battery fully charged with this high quality custom made holder. This charging holder is a cradle style mount custom made for a perfect fit with your device. It has a dock connector for easy connection of the device to the holder and a power cord with a cigarette lighter plug for connection to a power outlet in the vehicle. Additionally it has a USB on-the-go cable for connection to external devices. The Holder angles 15 degrees for optimal viewing and can swivel 360 degrees. The holder comes with the AMPS hole pattern for quick attachment to any flat surface or mounting brackets such as vehicle dashboard mounts, pedestal mounts or handlebar mounts. Easily slide your device in/out of the holder. No more fumbling around for your device. Provides for safer driving when viewing, accessing and operating your device in your vehicle.

#### **Features**

- Custom fit to your device
- Includes Tilt-Swivel to angle holder 15 degrees any direction
- Rotate between portrait and landscape view
- USB On-The-Go cable permanently attached to holder for data transfer
- Combine with a ProClip vehicle mount to make a full mounting solution

#### **Power Specs:**

- Charging cable permanently attached to holder
- Coiled cord length is 19 inch / 49 cm
- Stretched cord length is 55 inch / 139 cm
- Works in 12 / 24 V vehicle power outlets
- Power plug converts from 12 /24 V to 5 V output
- LED illuminated power indicator