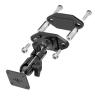

## **Holder with Tilt-Swivel**

Part #511292

\$49.99

This Holder tilts/angles 15 degrees for optimal viewing. It is a high quality custom made holder with a neat and discreet design. It keeps your device in an upright position for better reception. Easily slide your device in/out of the holder. No more fumbling around for your device. Provides for safer driving when viewing, accessing and operating your device in your vehicle.

#### **Features**

- Custom fit to your bare device
- Includes Tilt-Swivel to angle holder 15 degrees any direction
- Rotate between portrait and landscape view

#### Compatibility

• Honeywell Dolphin 6000