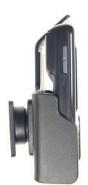

## **Holder with Tilt-Swivel**

Part #511292

\$49.99

This Holder tilts/angles 15 degrees for optimal viewing. It is a high quality custom made holder with a neat and discreet design. It keeps your device in an upright position for better reception. Easily slide your device in/out of the holder. No more fumbling around for your device. Provides for safer driving when viewing, accessing and operating your device in your vehicle.

#### **Features**

- Custom fit to your bare device
- Includes Tilt-Swivel to angle holder 15 degrees any direction
- Rotate between portrait and landscape view