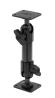

## **Holder with Tilt-Swivel**

Part #511292

\$49.99

This Holder tilts/angles 15 degrees for optimal viewing. It is a high quality custom made holder with a neat and discreet design. It keeps your device in an upright position for better reception. Easily slide your device in/out of the holder. No more fumbling around for your device. Provides for safer driving when viewing, accessing and operating your device in your vehicle.

#### **Features**

- Custom fit to your bare device
- Includes Tilt-Swivel to angle holder 15 degrees any direction
- Rotate between portrait and landscape view