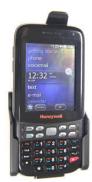

## **Holder with Tilt-Swivel**

Part #511292

\$49.99

This Holder tilts/angles 15 degrees for optimal viewing. It is a high quality custom made holder with a neat and discreet design. It keeps your device in an upright position for better reception. Easily slide your device in/out of the holder. No more fumbling around for your device. Provides for safer driving when viewing, accessing and operating your device in your vehicle.

#### **Features**

- Custom fit to your bare device
- Includes Tilt-Swivel to angle holder 15 degrees any direction
- Rotate between portrait and landscape view