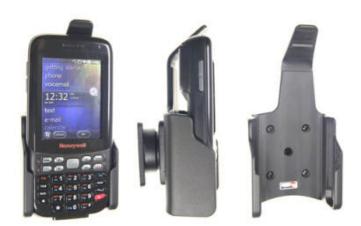

## **Holder with Tilt-Swivel**

Part #511292

\$49.99

This Holder tilts/angles 15 degrees for optimal viewing. It is a high quality custom made holder with a neat and discreet design. It keeps your device in an upright position for better reception. Easily slide your device in/out of the holder. No more fumbling around for your device. Provides for safer driving when viewing, accessing and operating your device in your vehicle.

#### **Features**

- Custom fit to your bare device
- Includes Tilt-Swivel to angle holder 15 degrees any direction
- Rotate between portrait and landscape view