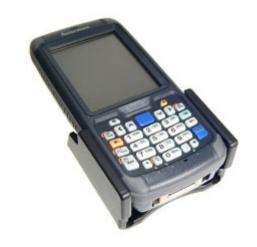

#### **Holder with Tilt-Swivel**

Part #511277

\$49.99

This Holder tilts/angles 15 degrees for optimal viewing. It is a high quality custom made holder with a neat and discreet design. It keeps your device in an upright position for better reception. Easily slide your device in/out of the holder. No more fumbling around for your device. Provides for safer driving when viewing, accessing and operating your device in your vehicle.

#### **Features**

- Custom fit to your bare device
- Includes Tilt-Swivel to angle holder 15 degrees any direction
- Rotate between portrait and landscape view