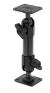

#### **Holder with Tilt-Swivel**

Part #511277

\$49.99

This Holder tilts/angles 15 degrees for optimal viewing. It is a high quality custom made holder with a neat and discreet design. It keeps your device in an upright position for better reception. Easily slide your device in/out of the holder. No more fumbling around for your device. Provides for safer driving when viewing, accessing and operating your device in your vehicle.

#### **Features**

- Custom fit to your bare device
- Includes Tilt-Swivel to angle holder 15 degrees any direction
- Rotate between portrait and landscape view