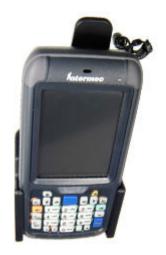

#### **Holder with Tilt-Swivel**

Part #511277

\$49.99

This Holder tilts/angles 15 degrees for optimal viewing. It is a high quality custom made holder with a neat and discreet design. It keeps your device in an upright position for better reception. Easily slide your device in/out of the holder. No more fumbling around for your device. Provides for safer driving when viewing, accessing and operating your device in your vehicle.

#### **Features**

- Custom fit to your bare device
- Includes Tilt-Swivel to angle holder 15 degrees any direction
- Rotate between portrait and landscape view