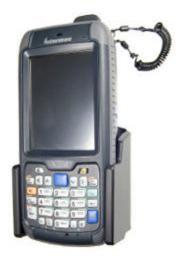

#### **Holder with Tilt-Swivel**

Part #511277

\$49.99

This Holder tilts/angles 15 degrees for optimal viewing. It is a high quality custom made holder with a neat and discreet design. It keeps your device in an upright position for better reception. Easily slide your device in/out of the holder. No more fumbling around for your device. Provides for safer driving when viewing, accessing and operating your device in your vehicle.

#### **Features**

- Custom fit to your bare device
- Includes Tilt-Swivel to angle holder 15 degrees any direction
- Rotate between portrait and landscape view