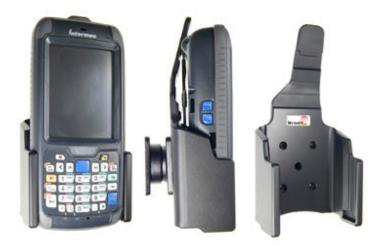

#### **Holder with Tilt-Swivel**

Part #511277

\$49.99

This Holder tilts/angles 15 degrees for optimal viewing. It is a high quality custom made holder with a neat and discreet design. It keeps your device in an upright position for better reception. Easily slide your device in/out of the holder. No more fumbling around for your device. Provides for safer driving when viewing, accessing and operating your device in your vehicle.

#### **Features**

- Custom fit to your bare device
- Includes Tilt-Swivel to angle holder 15 degrees any direction
- Rotate between portrait and landscape view