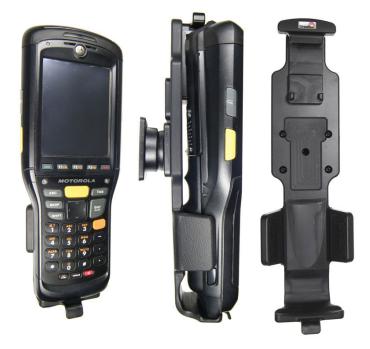

## Non-Charging Cradle for MC9500 Series

Part #511156

\$99.99

This Holder tilts/angles 15 degrees for optimal viewing. It is a high quality custom made holder with a neat and discreet design. It keeps your device in an upright position for better reception. Easily slide your device in/out of the holder. No more fumbling around for your device. Provides for safer driving when viewing, accessing and operating your device in your vehicle. The holder comes with the AMPS hole pattern for quick attachment to any flat surface or mounting brackets such as vehicle dashboard mounts, floor mounts, pedestal mounts or handlebar mounts.

## **Features**

- Custom fit to your bare device
- Includes Tilt-Swivel to angle holder 15 degrees any direction
- Rotate between portrait and landscape view

Standard website promos do not apply to this item.

## Compatibility

- Motorola MC9500 Series
- Zebra MC9500 Series