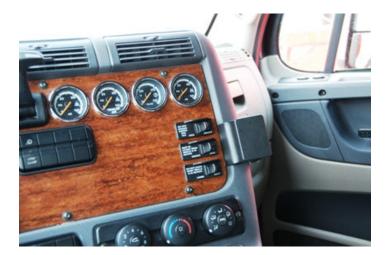

# Freightliner Cascadia Angled Dash Mount

Part #854762

\$39.99

This ProClip Center Dash Mount is a custom made vehicle specific mount. The ProClip Center Mount is a very sturdy mounting bracket that clips tightly into the seams of the dashboard. No drilling holes or dismantling of the dashboard is required, simply clip on in seconds.

## Compatibility

• Freightliner Cascadia 2008-2017