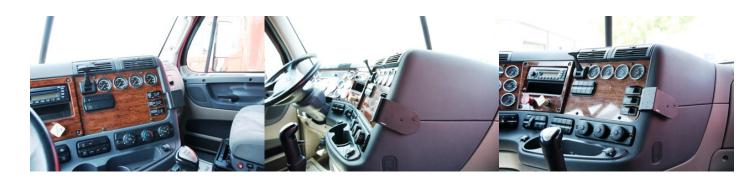

ip Center Dash Mount is a custom made vehicle specific mount. The ProClip Center Mount is a very sturdy mounting bracket that clips tightly into the seams of the dashboard. No drilling holes or dismantling of the dashboard is required, simply clip on in seconds.

#### **Device Holder NOT included, sold separately.**

**Notice:** Consider how the device, or horizontal position, will fit the location and could interfere with other vehicle functions.

#### **Features**

- Provides the perfect mounting platform
- · Clips into the seams of the dashboard
- Easily attach a device holder to the mount
- Secure fit within easy reach from the driver's seat
- No holes or damage to your dashboard

#### **Specifications**

base

## Compatibility

• Freightliner Cascadia 2008-2017

## **Image Gallery**



# **Mounting Options**







**Custom Vehicle Mounts** 



Forklift Mounts