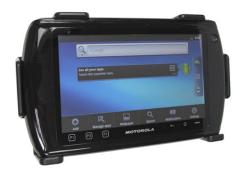

### **Non-Charging Cradle for ET1**

Part #511285

\$59.99

This cradle is a cradle style mount custom made for a perfect fit with the Motorola ET1 tablet. The Tilt-Swivel mount attached on the back of the cradle allows for 15 degrees angling of the cradles in any direction and it swivels 360 degrees, easily rotate between landscape and portrait position! The cradles comes with the AMPS hole pattern for quick attachment to any flat surface or mounting brackets such as vehicle dashboard mounts, floor mounts, pedestal mounts or handlebar mounts. The cradle accommodates the ET1 with or without the Bezel. It also accommodates the credit card module that can be attached on top of the ET1. The cradle does not accommodate the hand strap that can be attached on back of the ET1.

#### **Features**

- Custom fit to your bare device
- Includes Tilt-Swivel to angle cradle 15 degrees any direction
- Rotate between portrait and landscape view

Standard website promos do not apply to this item.