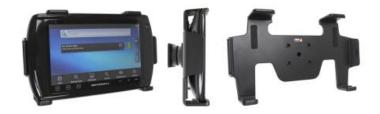

### **Non-Charging Cradle for ET1**

Part #511285

\$59.99

This cradle is a cradle style mount custom made for a perfect fit with the Motorola ET1 tablet. The Tilt-Swivel mount attached on the back of the cradle allows for 15 degrees angling of the cradles in any direction and it swivels 360 degrees, easily rotate between landscape and portrait position! The cradles comes with the AMPS hole pattern for quick attachment to any flat surface or mounting brackets such as vehicle dashboard mounts, floor mounts, pedestal mounts or handlebar mounts. The cradle accommodates the ET1 with or without the Bezel. It also accommodates the credit card module that can be attached on top of the ET1. The cradle does not accommodate the hand strap that can be attached on back of the ET1.

#### **Features**

- Custom fit to your bare device
- Includes Tilt-Swivel to angle cradle 15 degrees any direction
- Rotate between portrait and landscape view

Standard website promos do not apply to this item.